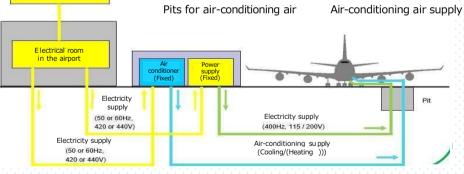

## Product Summary

- This is one method of GPU / PCA for supplying electricity and air-conditioning air to parked aircraft.
- In recent years, CO2 emission restrictions are demanded and APU use restrictions during parking have become widespread across the globe. From among various types of GPUs in lieu of APUs, the fixed type underground GPU/PCA system is the most reasonable and superior Japanese technology.

### Past Installations

■ Japanese Airports: New Chitose, Narita, Haneda, Chubu, Itami, Kobe, Kansai, Fukuoka, Naha, etc. (600 units for 9 airports)

Electricity supply

Pits for electric power