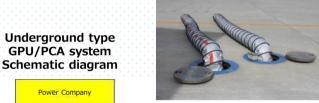

# Fixed-type Underground GPU(Ground Power Unit)/ PCA(Pre Conditioned Air Unit) System

## Product Summary

- This is one method of GPU / PCA for supplying electricity and air-conditioning air to parked aircraft.
- In recent years, CO2 emission restrictions are demanded and APU use restrictions during parking have become widespread across the globe. From among various types of GPUs in lieu of APUs, the fixed type underground GPU/PCA system is the most reasonable and superior Japanese technology.

### Past Installations

■ Japanese Airports: New Chitose, Narita, Haneda, Chubu, Itami, Kobe, Kansai, Fukuoka, Naha, etc. (600 units for 9 airports)

Electricity supply

Pits for electric power