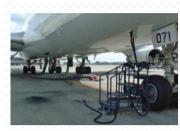

## Product Summary

- This is one method of GPU / PCA for supplying electricity and air-conditioning air to parked aircraft.
- In recent years, CO2 emission restrictions are demanded and APU use restrictions during parking have become widespread across the globe. From among various types of GPUs in lieu of APUs, the fixed type underground GPU/PCA system is the most reasonable and superior Japanese technology.

### Past Installations

■ Japanese Airports: New Chitose, Narita, Haneda, Chubu, Itami, Kobe, Kansai, Fukuoka, Naha, etc. (600 units for 9 airports)

Electricity supply

Pits for electric power