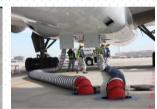

## Product Summary

- This is one method of GPU / PCA for supplying electricity and air-conditioning air to parked aircraft.
- In recent years, CO2 emission restrictions are demanded and APU use restrictions during parking have become widespread across the globe. From among various types of GPUs in lieu of APUs, the fixed type underground GPU/PCA system is the most reasonable and superior Japanese technology.

### Past Installations

■ Japanese Airports: New Chitose, Narita, Haneda, Chubu, Itami, Kobe, Kansai, Fukuoka, Naha, etc. (600 units for 9 airports)

Electricity supply

Pits for electric power